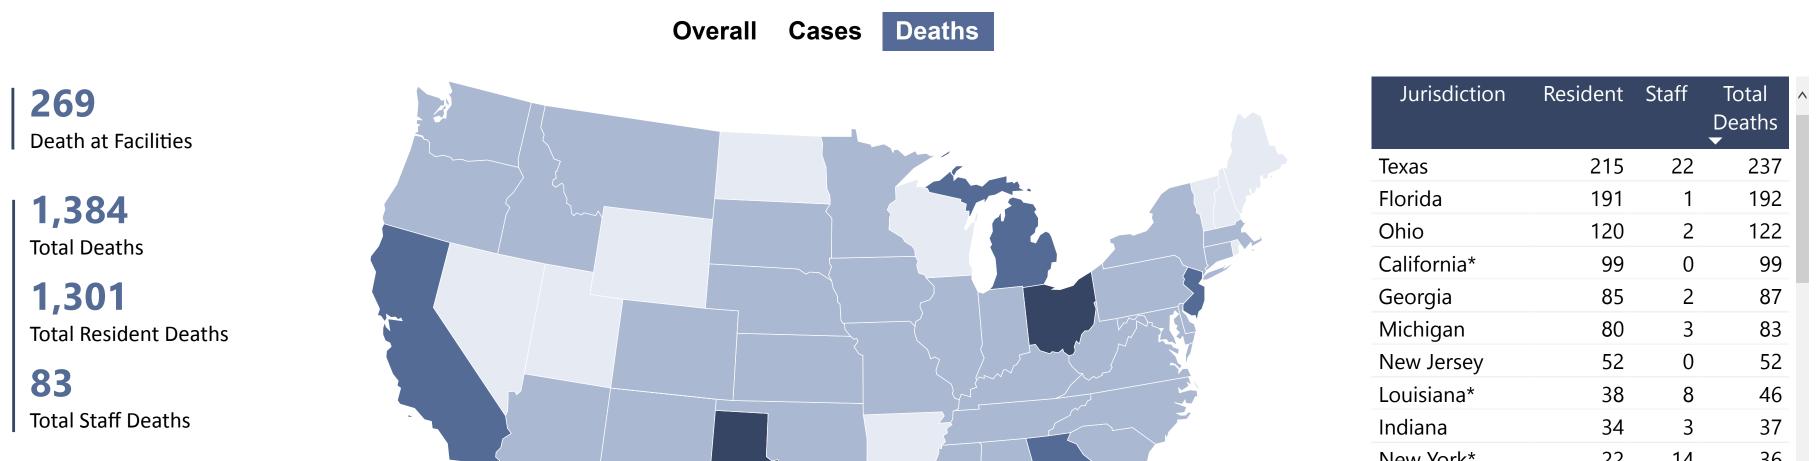

## Confirmed COVID-19 Deaths in US Correctional and Detention Encilities By State

|                                                                                 | New York*          | 22        | 14           | 36 |   |
|---------------------------------------------------------------------------------|--------------------|-----------|--------------|----|---|
|                                                                                 | Alabama            | 32        | 2            | 34 |   |
|                                                                                 | South Carolina     | 32        | 2            | 34 |   |
|                                                                                 | Virginia           | 34        | 0            | 34 |   |
|                                                                                 | Arizona            | 30        | 0            | 30 |   |
|                                                                                 | Tennessee          | 27        | 2            | 29 |   |
|                                                                                 | North Carolina     | 26        | 1            | 27 | , |
|                                                                                 | Oklahoma           | 22        | R            | 26 |   |
| the Di 1 50 Deethe Ci 51 00 Deethe Di 100 - Deethe                              | 31-Mar-20          | 02-Oct-20 |              |    |   |
| ths $\bullet$ B: 1-50 Deaths $\bullet$ C: 51-99 Deaths $\bullet$ D: 100+ Deaths | Reported data from |           | Data Through |    |   |
|                                                                                 |                    |           |              |    |   |

## Last updated 17-Nov-20 **Total Number of Deaths** $\bullet$ A: 0 Deaths $\bullet$ B: 1-50 Deaths $\bullet$ C: 51-99 Deaths $\bullet$ D: 100+ Deaths Repo

Deaths are reported by state Department of Corrections and the Federal Bureau of Prisons at the facility-level unless indicated by \*, which designates cumulative state-wide totals (countywide for DC) from one or more facilities, not named, in addition to deaths reported from any named facilities. Data contain cumulative confirmed COVID-19 counts in U.S. correctional and detention facilities, separately for staff and residents, starting from March 31, 2020. Data collected from the Department of Corrections websites are principally represented by prisons, with exception of a few states that include jails. Citation: UCLA Law COVID-19 Behind Bars Data Project, <u>https://law.ucla.edu/centers/criminal-justice/criminal-justice-program/relatedprograms/covid-19-behind-bars-data-project/</u>